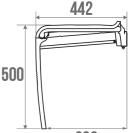

The aluminium base is not only robust but also lightweight, making it easy to handle the seat.

The ARSIS shower seat combines design, comfort and safety. Its height is standardised to 500 mm. It has an anti-theft locking position. Its fasteners are invisible.