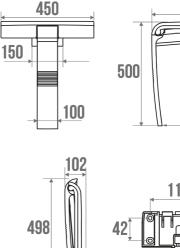

The aluminium base is not only robust but also lightweight, making it easy to handle the seat.

The ARSIS shower seat combines design, comfort and safety. Its height is standardised to 500 mm. It has an anti-theft locking position. Its fasteners are invisible.