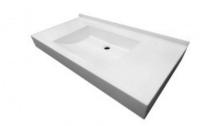

## **Product advantages**

- + Single bowl 500 x 345 mm.
- + Composite material: mix of mineral powder and synthetic resin, gel-coat.
- + With or without overflow\*. With or without overflow\*.
- Resistant to products used in healthcare establishments.
- + By order only (6-week lead time).
- + Color : White

## Description

Single bowl 500 x 345 mm.

Composite material: mix of mineral powder and synthetic resin, gel-coat.

With or without overflow\*. With or without overflow\*.

Resistant to products used in healthcare establishments.