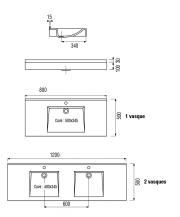

## **Product advantages**

- + Single bowl 500 x 345 mm.
- + Composite material: mix of mineral powder and synthetic resin, gel-coat.
- + With or without overflow\*. With or without overflow\*.
- Resistant to products used in healthcare establishments.
- + By order only (6-week lead time).
- + Color : White

## Description

Single bowl 500 x 345 mm.

Composite material: mix of mineral powder and synthetic resin, gel-coat.

With or without overflow\*. With or without overflow\*.

Resistant to products used in healthcare establishments.