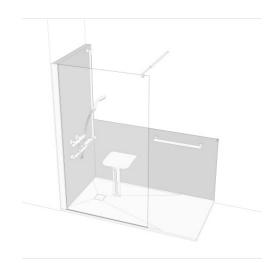

## PRODUCT DESCRIPTION

Angle-type Fitéo Flex configuration.

Available with a Fitéo tray in 800 or 900 mm widths and in different lengths: 1200, 1400, 1600 or 1800 mm.

Panels and boxes (top or bottom) will allow you to cover the walls of your shower. These elements are recoupable.

Choice of installing a fixed wall with or without a swivel shutter.

An accessory pack can be associated with each configuration.