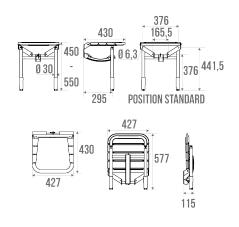

## **Technical characteristics**

| Finish                 | Epoxy-coated          |
|------------------------|-----------------------|
| Color                  | White                 |
| Dimensions             | 427 x 450 x 430 mm    |
| Diameter Ø             | 25 mm                 |
| Material               | Aluminum              |
| Gross weight           | 3.600 kg              |
| Packaging              | Cardboard box + Label |
| CE Marking : safe load | 150 kg                |
|                        |                       |