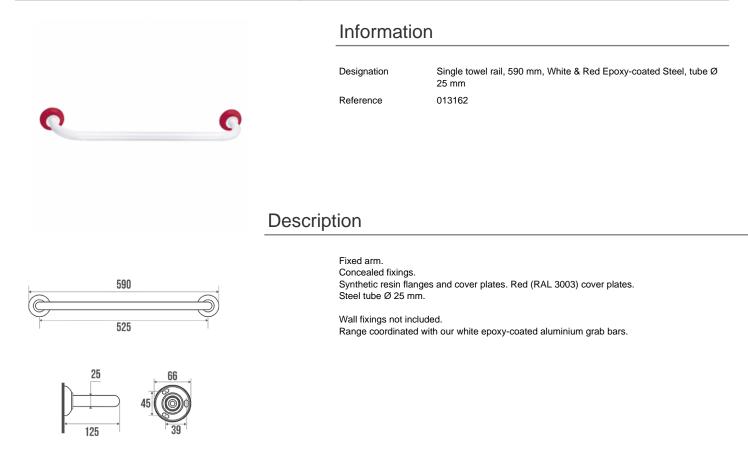

## **Technical characteristics**

| Finish          | Epoxy-coated                                                               |
|-----------------|----------------------------------------------------------------------------|
| Color           | White & Red                                                                |
| Dimensions      | 590 mm                                                                     |
| Diameter Ø      | 25 mm                                                                      |
| Material        | Steel                                                                      |
| Gross weight    | 0.590 kg                                                                   |
| Packaging       | Printed plastic protection bag                                             |
| Made in France  | yes                                                                        |
| Maintenance     | yes                                                                        |
| Guarantee       | 1 year                                                                     |
| Gencod          | 3563390131626                                                              |
| Custom code     | 7324900010                                                                 |
| Technical sheet | <u>S00001461_IND_09</u>                                                    |
| Spare parts     | Ref. 013008, Flange (per piece). Ref. 049002, Red cover plates (per pair). |
|                 |                                                                            |