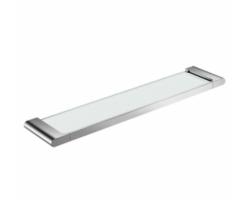

#### Information

Designation PURE - Vanity shelf, Chrome-plated Brass

Reference 300150

## **Product advantages**

+ Smart and contemporary design.

## Description

Translucent glass

Wall fixings included.