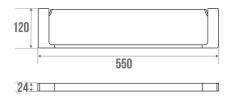

#### Technical characteristics

Finish Chrome-plated
Dimensions 40 x 520 x 125 mm

 Differentiation
 40 x 320 x 123 mm

 Material
 Brass

 Gross weight
 2.920 kg

 Packaging
 Box

 Maintenance
 yes

 Guarantee
 5 years