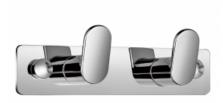

#### Information

Designation PURE - Double robe hook, Chrome-plated Brass

Reference 300132

### **Product advantages**

+ Smart and contemporary design.

#### Technical characteristics

 Finish
 Chrome-plated

 Dimensions
 30 x 138 mm

 Diameter Ø
 138

 Material
 Brass

 Packaging
 Box

 Maintenance
 yes

 Guarantee
 5 years