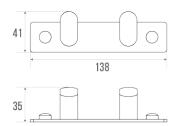

#### Technical characteristics

 Finish
 Chrome-plated

 Dimensions
 30 x 138 mm

 Diameter Ø
 138

 Material
 Brass

 Packaging
 Box

 Maintenance
 yes

 Guarantee
 5 years