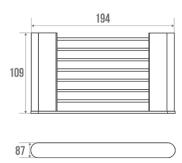

#### Technical characteristics

Finish
Dimensions

Material
Gross weight
Packaging

Maintenance Guarantee Gencod

Custom code Technical sheet Chrome-plated 20 x 195 x 109 mm

Brass 0.350 kg

Box yes

5 years