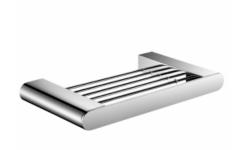

#### Information

Designation PURE - Wall-mounted soap holder, Chrome-plated Brass

Reference 300115

## Description

Wall fixings included.