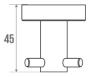

#### Technical characteristics

Finish Brushed

Dimensions 43 x 43 x 45 mm

Diameter Ø 43

MaterialStainless steelGross weight0.140 kgPackagingBoxMaintenanceyes

Gencod 3563390000000
Custom code 7324900010

Technical sheet No technical sheet available