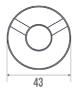

#### Technical characteristics

Finish Brushed

Dimensions 43 x 43 x 45 mm

Diameter Ø 43

MaterialStainless steelGross weight0.140 kgPackagingBoxMaintenanceyes

Gencod 3563390000000
Custom code 7324900010

Technical sheet No technical sheet available