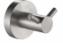

#### Information

Designation

STYLE - Double robe hook, brushed stainless steel

Reference 200132

### **Product advantages**

+ Modern and simple design.