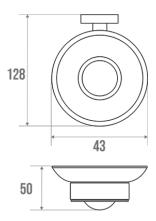

#### Technical characteristics

Finish Dimensions

Material

Gross weight Packaging

Maintenance

Guarantee

Gencod

Technical sheet

Brushed

57 x 110 x 135 mm

Stainless steel

0.500 kg Box

yes

5 years

3563392001156

7324900010