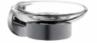

#### Information

Designation

STYLE - Wall-mounted soap holder, brushed stainless steel

Reference

200115

### Description

Stainless steel fixing screws included. Range coordinated with our stainless steel grab bars.