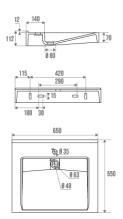

# **Technical characteristics**

| Color           | White                        |
|-----------------|------------------------------|
| Dimensions      | 650 x 112 x 550 mm           |
| Material        | Synthetic concrete           |
| Gross weight    | 18.000 kg                    |
| Packaging       | Cardboard box                |
| Made in France  | yes                          |
| Maintenance     | yes                          |
| Guarantee       | 3 years                      |
| Gencod          | 3563390523209                |
| Custom code     | 3922100000                   |
| Technical sheet | No technical sheet available |