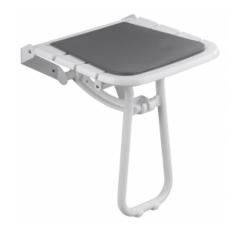

## **Product advantages**

- + Confortable: large seat with curved slats and smooth cushion.
- + Maximum comfort: with backrest and armrests.
- + Ideal for each place space saving when folded.
- + Optimum hygiene: removable smooth cushion.

### Description

Foldaway seat with stand.

White epoxy-coated aluminium tube, Ø 25 mm.

Large size ergonomic seat, 4 curved slats in white polypropylene. Cushions in grey polyurethane like RAL 7012.

Standardized height: 500 mm.