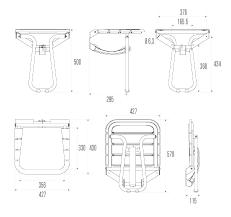

#### Technical characteristics

Finish Dimensions

Diameter Ø
Material

Gross weight Packaging

CE Marking : safe load Laboratory tests

Made in France
Maintenance

Epoxy-coated

427 x 500 x 430 mm

25 mm Aluminum

3.750 kg

Cardboard box + Label

150 kg 225 kg yes

Guarantee Net weight Gencod

Custom code Technical sheet 10 years 3.000 kg 3563390478301 7615200000 \$00002132 IND 03