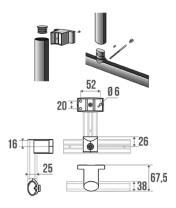

### Technical characteristics

Finish
Dimensions
Diameter Ø
Material

Made in France Maintenance Guarantee

Net weight Gencod

Custom code
Technical sheet

Epoxy-coated 70 x 67.5 mm 38 x 25 mm Aluminum yes yes 10 years 0.120 kg