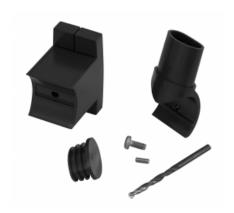

## Description

Multi-components: Polymer link pieces. For assembly with Arsis straight sections. Adapted to customized layouts.

# Fixing and maintenance advices

Fits into a straight section. Careful consideration and selection of the appropriate wall fixings according to the wall-mounted support is required to ensure the long life of your accessory. The use of stainless steel screws (Ø 4 mm) is highly recommended to prevent corrosion in damp environment. Before drilling, physically hold the product against the wall at desired position and mark the hole locations. All the fixing points must be respected. After installation and before use, make sure that all fixing screws are tightened securely.