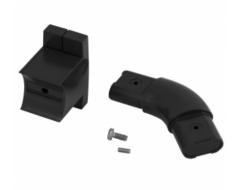

#### Information

Designation 135° angled link support with wall bracket

Reference 041730

### Description

Multi-components: Polymer link pieces. For assembly with Arsis straight sections. Adapted to customized layouts.