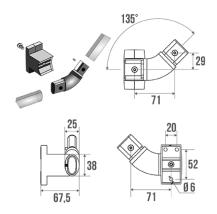

Epoxy-coated 113 x 88 x 67.5 mm

38 x 25 mm Aluminum yes yes 10 years

0.130 kg 3563390417300 7615200000

A04170000\_IND\_00

### Fixing and maintenance advices

Fits into a straight section. Careful consideration and selection of the appropriate wall fixings according to the wall-mounted support is required to ensure the long life of your accessory. The use of stainless steel screws (Ø 4 mm) is highly recommended to prevent corrosion in damp environment. Before drilling, physically hold the product against the wall at desired position and mark the hole locations. All the fixing points must be respected. After installation and before use, make sure that all fixing screws are tightened securely.