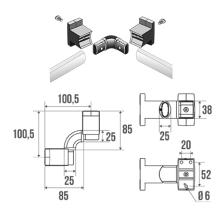

#### Information

Designation Two walls 90° angled link support with wall brackets

Reference 041720

Net weight

Gencod
Custom code

Technical sheet

Epoxy-coated

119.5 x 70 x 119.5 mm

38 x 25 mm

Aluminum

yes

# Two walls 90° angled link support with wall brackets

Ref. 041720

Fits into a straight section. Careful consideration and selection of the appropriate wall fixings according to the wall-mounted support is required to ensure the long life of your accessory. The use of stainless steel screws (Ø 4 mm) is highly recommended to prevent corrosion in damp environment. Before drilling, physically hold the product against the wall at desired position and mark the hole locations. All the fixing points must be respected. After installation and before use, make sure that all fixing screws are tightened securely.