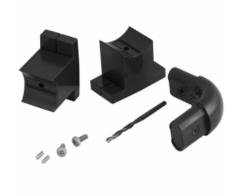

#### Information

Designation Two walls 90° angled link support with wall brackets

Reference 041720

#### Description

Multi-components: Polymer link pieces. For assembly with Arsis straight sections. Adapted to customized layouts.

# Two walls 90° angled link support with wall brackets

Ref. 041720

Fits into a straight section. Careful consideration and selection of the appropriate wall fixings according to the wall-mounted support is required to ensure the long life of your accessory. The use of stainless steel screws (Ø 4 mm) is highly recommended to prevent corrosion in damp environment. Before drilling, physically hold the product against the wall at desired position and mark the hole locations. All the fixing points must be respected. After installation and before use, make sure that all fixing screws are tightened securely.