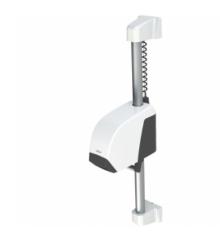

## Product advantages

- + Adjustable height 180° rotation.
- + Chlorinated atmosphere resistance.
- + Vandal-resistant.

#### Description

Power supply : 220-240V / 50Hz.

Output: 300 m3/h. Classification: IP23. Induction motor. Electrical insulation: class II. Sound level: 70 dBA. Rated power: 2100 W. Start with pushbutton.

Dust filter.

Vandal-resistant: ABS IK10 cowling.

2,15 minutes timer.

Perfectly suitable for the use in the swimming-pools.