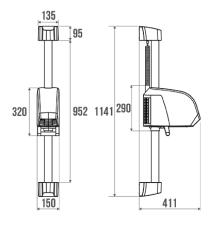

#### Technical characteristics

Color

Dimensions

Material
Gross weight

Packaging

Made in France

Maintenance

Guarantee Gencod

Custom code

Technical sheet

White

1141 x 411 x 150 mm

ABS

1.800 kg

Cardboard box

yes