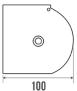

#### Technical characteristics

Dimensions

Finish

Material

Packaging

Maintenance

Gencod

Custom code Technical sheet Bright polished

123 x 96 x 100 mm

Stainless steel

Cardboard box + label

3563390636251 7324900010

No technical sheet available