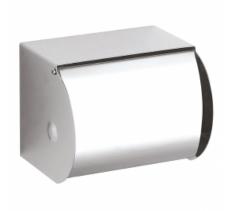

#### Information

Designation CLASSIQUE - Toilet roll holder, Stainless steel, with cover

063625 Reference

## Description

With bright polished stainless steel cover

Perfectly suitable for use in the Institutions.