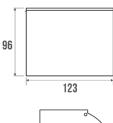

#### Technical characteristics

Dimensions

Finish

Material

Packaging

Maintenance

Gencod

Custom code Technical sheet Bright polished

123 x 96 x 100 mm

Stainless steel

Cardboard box + label

3563390636251 7324900010

No technical sheet available