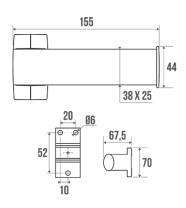

## **Technical characteristics**

| Finish         | Epoxy-coated                                |
|----------------|---------------------------------------------|
| Color          | Anthracite grey                             |
| Dimensions     | 155 x 70 x 67.5 mm                          |
| Diameter Ø     | 38 x 25 mm                                  |
| Material       | Aluminum                                    |
| Gross weight   | 0.220 kg                                    |
| Packaging      | Plastic protection bag + Hanger for display |
| Made in France | yes                                         |
| Maintenance    | yes                                         |
| Guarantee      | 5 years                                     |
| Gencod         | 3563390497135                               |