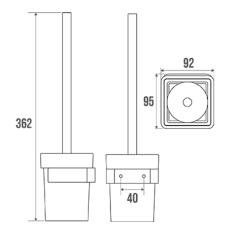

Custom code

Technical sheet

Mat grey

362 x 92 x 95 mm

Aluminum

Plastic protection bag + Hanger for display

yes

yes