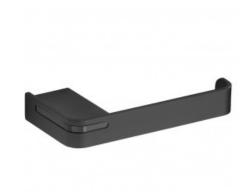

#### Information

Designation ALUR - Toilet roll holder, mat black powder-coated aluminium

Reference 400713

# **Product advantages**

+ Modern and simple design.

#### Technical characteristics

Color Mat black

Dimensions 165 x 80.5 x 25 mm

Material Aluminum

Packaging Plastic protection bag + Hanger for display

Made in France yes

Maintenance yes
Guarantee 5 years

Gencod 3563394007132