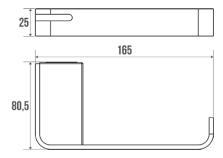

#### Technical characteristics

Color Mat black

Dimensions 165 x 80.5 x 25 mm

Material Aluminum

Packaging Plastic protection bag + Hanger for display

Made in France yes

Maintenance yes
Guarantee 5 years

Gencod 3563394007132