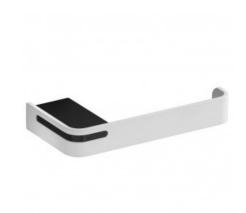

#### Information

Designation ALUR - Toilet roll holder, mat white powder-coated aluminium

Reference 400813

# **Product advantages**

+ Modern and simple design.

#### Technical characteristics

Color Mat white

Dimensions 165 x 80.5 x 25 mm

Material Aluminum

Packaging Plastic protection bag + Hanger for display

Made in France yes
Maintenance yes

Maintenance yes
Guarantee 5 years