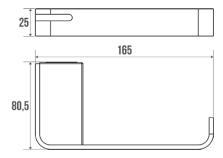

#### Technical characteristics

Color Mat white

Dimensions 165 x 80.5 x 25 mm

Material Aluminum

Packaging Plastic protection bag + Hanger for display

Made in France yes
Maintenance yes

Maintenance yes
Guarantee 5 years