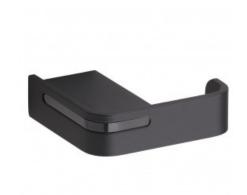

#### Information

Designation ALUR - Robe hook, mat black powder-coated aluminium

400711 Reference

# Product advantages

+ Modern and simple design.