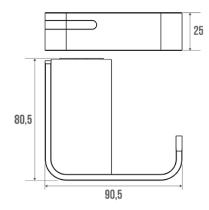

#### Technical characteristics

Color

Dimensions

Material Packaging

Made in France

Maintenance

Guarantee

Gencod

Custom code Technical sheet Mat black

90.5 x 80.5 x 25 mm

Aluminum

Plastic protection bag + Hanger for display

yes ves

5 years

3563394007118

7615200000