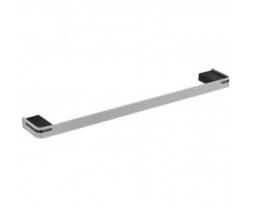

#### Information

Designation Reference

ALUR - Single towel rail, mat grey powder-coated aluminium 400912

### **Product advantages**

+ Modern and simple design.