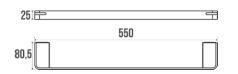

## **Technical characteristics**

Color Dimensions Material Packaging Made in France Maintenance Guarantee Net weight Gencod Custom code Technical sheet Mat grey 550 x 80.5 x 25 mm Aluminum Plastic protection bag + Hanger for display yes yes 5 years 0.220 kg 3563394009129 7615200000 S00002120\_IND\_05