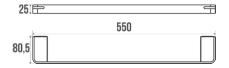

### Technical characteristics

Color Mat black

Dimensions 550 x 80.5 x 25 mm

Material Aluminum

Packaging Plastic protection bag + Hanger for display

Made in FranceyesMaintenanceyesGuarantee5 years

 Net weight
 0.220 kg