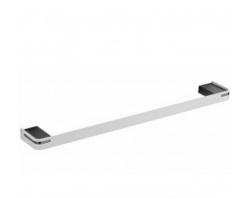

#### Information

Designation ALUR - Single towel rail, mat white powder-coated aluminium

Reference 400812

# **Product advantages**

+ Modern and simple design.

#### Technical characteristics

Color Mat white

Dimensions 550 x 80.5 x 25 mm

Material Aluminum

Packaging Plastic protection bag + Hanger for display

Made in FranceyesMaintenanceyesGuarantee5 yearsNet weight0.220 kg