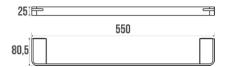

#### Technical characteristics

Color Mat white

Dimensions 550 x 80.5 x 25 mm

Material Aluminum

Packaging Plastic protection bag + Hanger for display

Made in FranceyesMaintenanceyesGuarantee5 yearsNet weight0.220 kg