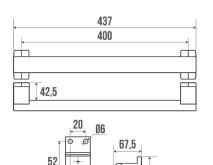

#### **Technical characteristics**

| Finish                 | Epoxy-coated                                |
|------------------------|---------------------------------------------|
| Color                  | White & Wood                                |
| Dimensions             | 400 mm                                      |
| Diameter Ø             | 38 x 25 mm                                  |
| Material               | Aluminum                                    |
| Gross weight           | 0.500 kg                                    |
| Packaging              | Plastic protection bag + Hanger for display |
| CE Marking : safe load | 150 kg                                      |
| Laboratory tests       | 225 kg                                      |
| Made in France         | yes                                         |