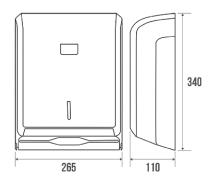

Guarantee

Gencod

Custom code

Technical sheet

Spare parts

Mat black

265 x 110 x 340 mm

400 to 600 hand towels