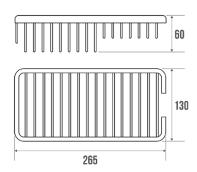

Gencod
Custom code

Technical sheet

Chrome and nickel-plated

265 x 130 x 60 mm

Brass

0.530 kg

Box

yes