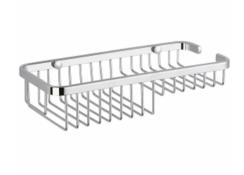

#### Information

Designation FIL range - Two height wall-mounted shower basket, bright polished

brass

Reference 005157

### Description

Wall-mounted.

Wall fixings included.
Perfectly suitable for the use in Institutions.