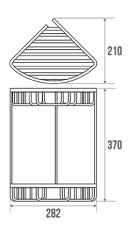

## Technical characteristics

Finish Chrome and nickel-plated Dimensions 370 x 282 x 210 mm

MaterialBrassGross weight1.054 kgPackagingBoxMaintenanceyesGuarantee5 years

 Gencod
 3563390051559

 Custom code
 7418200090