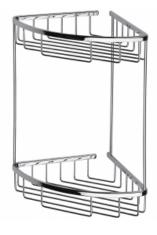

### Information

Designation FIL range - Two tier wall-mounted corner shower basket, bright

polished brass

Reference 005155

#### Wall-mounted.

Wall fixings included.
Perfectly suitable for the use in Institutions.