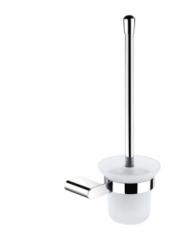

#### Information

Designation PURE - Toilet brush & holder, Chrome-plated Brass

Reference 300190

### **Product advantages**

- + Easy cleaning : removable receptacle.
- + Smart and contemporary design.

### Description

Wall-mounted.

Removable frosted translucent resin receptacle.

Wall fixings included.