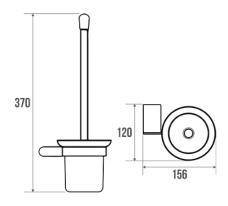

Custom code

Technical sheet

Chrome-plated

370 x 156 x 120 mm

Brass

Cardboard box + label

yes

5 years