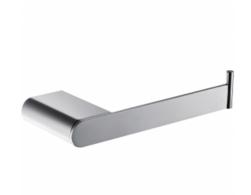

#### Information

Designation PURE - Toilet roll holder, Chrome-plated Brass

Reference 300160

## **Product advantages**

+ Smart and contemporary design.

### Description

Wall fixings included.