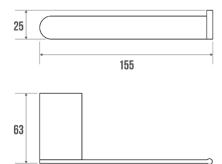

#### Technical characteristics

Finish Chrome-plated
Dimensions 155 x 63 x 25 mm

Material Brass

Packaging Cardboard box + label

 Maintenance
 yes

 Guarantee
 5 years

 Net weight
 0.230 kg

 Gencod
 3563393001605