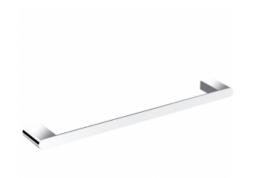

#### Information

Designation PURE - Single towel rail, Chrome-plated Brass

Reference 300140

### **Product advantages**

+ Smart and contemporary design.

### Description

Wall fixings included.