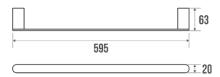

Gencod
Custom code

Technical sheet

Chrome-plated

595 x 63 x 20 mm

Brass

Cardboard box + label

5 years

0.570 kg