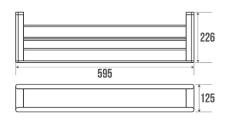

## Technical characteristics

| Finish          |
|-----------------|
| Dimensions      |
| Material        |
| Packaging       |
| Maintenance     |
| Guarantee       |
| Net weight      |
| Gencod          |
| Custom code     |
| Technical sheet |

Chrome-plated 595 x 226 x 126 mm Brass Cardboard box + label yes 5 years 2.500 kg 3563393001100 7418200090 No technical sheet available