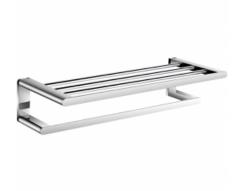

#### Information

Designation Reference PURE - Towel rack, Chrome-plated Brass 300110

### Product advantages

+ Smart and contemporary design.

#### Description

3 chrome-plated brass bars.

Wall fixings included.