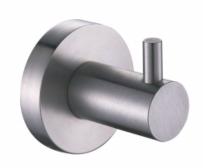

#### Information

Designation STYLE - Single robe hook, Brushed Stainless steel

Reference 200130

#### **Product advantages**

+ Modern and simple design.

### Description

Stainless steel fixing screws included. Range coordinated with our stainless steel grab bars.