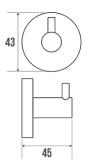

#### Technical characteristics

Finish Brushed

Dimensions 43 x 45 mm

Material Stainless steel

Packaging Cardboard box + label

 Maintenance
 yes

 Guarantee
 5 years

 Net weight
 0.130 kg