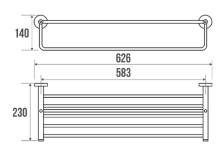

#### Technical characteristics

Finish Dimensions

Difficilisions

Packaging

Maintenance Guarantee

Net weight

Gencod

Custom code
Technical sheet

yes

Brushed

626 x 230 x 140 mm

Cardboard box + label

Stainless steel

5 years

1.000 kg

3563392001101