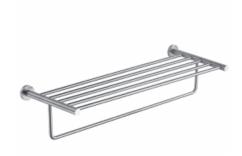

#### Information

Designation STYLE - Towel rack, Brushed Stainless steel

Reference 200110

### **Product advantages**

+ Modern and simple design.

#### Description

5 stainless steel bars.

Stainless steel fixing screws included. Range coordinated with our stainless steel grab bars.