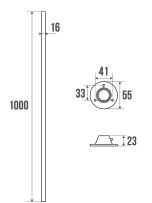

### Information

Designation Straight curtain rail, 1000 mm, Chrome-plated steel tube

Reference 004045

### Description

Chrome and nickel-plated steel tube. Can be cut to size. 2 sliding wall flanges made of white ABS.

Wall fixings not included.

#### Technical characteristics

Finish Chrome and nickel-plated

Dimensions 1000 mm

Material Steel

Gross weight 0.422 kg

Packaging Plastic protection bag

 Made in France
 yes

 Maintenance
 yes