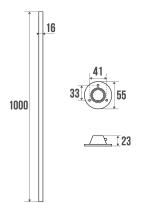

### Description

Chrome and nickel-plated steel tube. Can be cut to size. 2 sliding wall flanges made of white ABS.

Wall fixings not included.

### Technical characteristics

Finish Chrome and nickel-plated

Dimensions 800 mm

Material Steel

Gross weight 0.360 kg

Packaging Plastic protection bag

 Made in France
 yes

 Maintenance
 yes