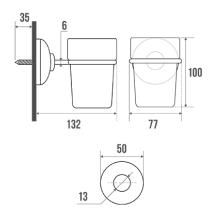

### Technical characteristics

Finish
Dimensions
Diameter Ø
Material

Gross weight
Packaging
Made in France

Maintenance

Guarantee Gencod Custom code

Technical sheet
Spare parts

Chrome and nickel-plated

132 x 77 x 100 mm

8 mm Brass 0.180 kg

Plastic protection bag + Hanger for display

yes yes 5 years 3563390101568 7418200090 A01011000\_IND\_06

Ref. 010154, Frosted translucent resin tumbler.