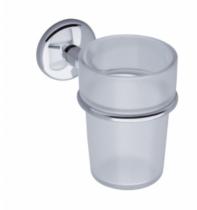

### Information

Designation LOFT - Tumbler holder, Chrome and nickel-plated Brass

Reference 010156

### Description

Wall-mounted.
Frosted translucent resin glass.
Chrome and nickel-plated brass tube.
Chrome-plated brass cover plates.

Concealed fixings.

Wall fixings included.