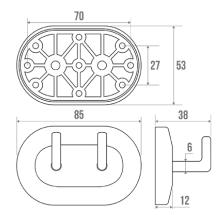

### Technical characteristics

ColorWhiteMaterialNylonGross weight0.029 kg

Packaging Plastic protection bag

 Maintenance
 yes

 Guarantee
 1 year

 Gencod
 3563390005026

 Custom code
 3922900000

Technical sheet No technical sheet available