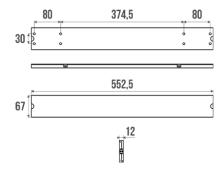

### Technical characteristics

Color Dimensions Material

Finish

Gross weight Packaging

Made in France Maintenance

Guarantee

Anodized
Anthracite grey
552 x 12 x 67 mm
Aluminum

Four-color process cardboard