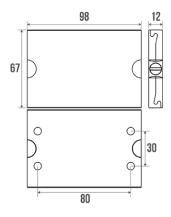

#### Technical characteristics

Finish
Color
Dimensions
Material
Gross weight
Packaging
Made in France
Maintenance
Guarantee

Anodized
Anthracite grey
98 x 12 x 67 mm
Aluminum
0.197 kg
Box
yes
yes
10 years