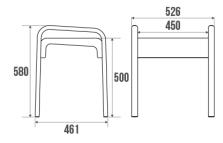

#### Technical characteristics

Finish

Color

Dimensions
Diameter Ø

Material

Gross weight

Packaging

Maximum Weight Capacity

Anthracite grey & Mat grey

461 x 526 x 580 mm

38 x 25 mm

Polymer & Aluminium

6.000 kg

Cardboard box + label

150 kg

150 kg