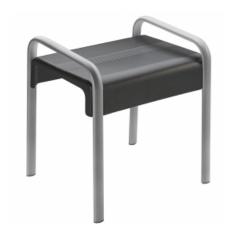

### Information

Designation ARSIS shower stool, Anthracite grey & Mat Grey

Reference 047774

## **Product advantages**

- + Large size ergonomic seat.
- + Wih 2 handles for more comfort, stability and security.

### Description

Delivered unassembled.

Wall fixings included.

Design coordinated with the ARSIS shower bars.

Perfectly suitable for use in the hospitality industry.