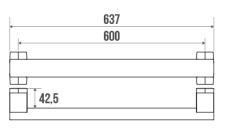

### **Technical characteristics**

| Finish                 | Anodized                                    |
|------------------------|---------------------------------------------|
| Dimensions             | 600 mm                                      |
| Diameter Ø             | 38 x 25 mm                                  |
| Material               | Aluminum                                    |
| Gross weight           | 0.620 kg                                    |
| Packaging              | Plastic protection bag + Hanger for display |
| CE Marking : safe load | 150 kg                                      |
| Laboratory tests       | 225 kg                                      |
| Made in France         | yes                                         |
| Maintenance            | yes                                         |