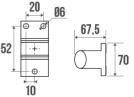

### **Technical characteristics**

| Finish                 | Anodized                                    |
|------------------------|---------------------------------------------|
| Dimensions             | 600 mm                                      |
| Diameter Ø             | 38 x 25 mm                                  |
| Material               | Aluminum                                    |
| Gross weight           | 0.620 kg                                    |
| Packaging              | Plastic protection bag + Hanger for display |
| CE Marking : safe load | 150 kg                                      |
| Laboratory tests       | 225 kg                                      |
| Made in France         | yes                                         |
| Maintenance            | yes                                         |

All dimensions and specifications are given for information purposes only and can be changed without notice in order to improve our products.

Guarantee Net weight Gencod Custom code Technical sheet Spare parts 10 years 0.545 kg 3563390496619 761520000 <u>A04984002\_IND\_11</u> Réf. 049006 : Cache-fixation chromé, Réf. 049007 : Support de fixation alu chromé