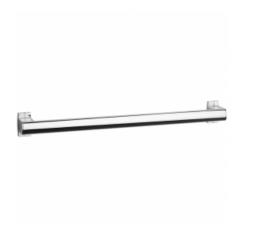

#### Information

DesignationARSIS straight grab bar, 600 mm, Bright Anodized AluminiumReference049661

#### Description

Elliptical tube in bright anodized aluminium 38 x 25 mm. Chrome-plated resin flanges.

Wall fixings included. Design coordinated with all ARSIS items. Perfectly suitable for use in the hospitality industry.