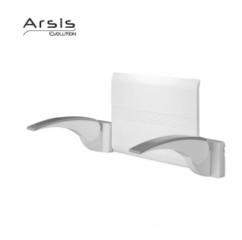

#### Description

System comprising a backrest and 2 armrests for shower seat, white polymer backrest, white and grey polymer armrests. Removable system.

3563390477212

3922900000

A04772000 IND 02

The pre-defined combination (backrest + 2 armrests) comprises a wall rail of 600 mm and the plate adaptors for armrests. Cover not included. This combination is upgradable: depending on needs, the removable armrests can be replaced by hinged bars ref. 048660 ou 048960 or the whole combination can be replaced with a straight removable bar of 600 mm ref. 044860 or a cover, ref. 044360.