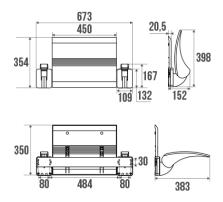

#### Description

System comprising a backrest and 2 armrests for shower seat, white polymer backrest, white and grey polymer armrests. Removable system.

3563390477212

3922900000

A04772000 IND 02

The pre-defined combination (backrest + 2 armrests) comprises a wall rail of 600 mm and the plate adaptors for armrests. Cover not included. This combination is upgradable: depending on needs, the removable armrests can be replaced by hinged bars ref. 048660 ou 048960 or the whole combination can be replaced with a straight removable bar of 600 mm ref. 044860 or a cover, ref. 044360.