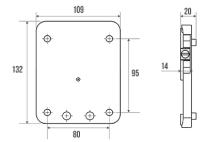

## Technical characteristics

Finish Color

Dimensions Material

Gross weight Packaging

Made in France Maintenance Guarantee

Gencod Custom code Anodized

Anthracite grey 110 x 20 x 132 mm

Aluminum 0.168 kg

Box yes

yes yes 10 years

3563390447130 7615200000

Technical sheet Spécificité