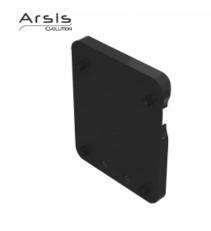

## Information

Designation Plate adaptor for rail, anthracite grey

Reference 044713

## Description

Plate adaptor, anthracite ABS with anodised aluminium rail and bolts. Designed for anthracite products.

#### A04772000\_IND\_02

Designed to make an armrest (ref. 047713) or a hinged bar (ref. 048760) removable. Supplied separately. For wall attachment, requires fixing rail ref. 044240, 044250 or 044260 depending on needs.