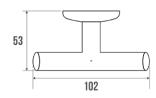

### Technical characteristics

Dimensions
Diameter Ø
Material

Finish

Gross weight
Packaging
Made in France

Maintenance

Guarantee
Gencod
Custom code
Technical sheet

Chrome and nickel-plated

53 x 102 mm 16 mm Brass 0.110 kg