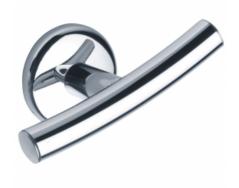

### Information

Designation LOFT - Double robe hook, Chrome and nickel-plated Brass

Reference 010132

### Description

Chrome and nickel-plated brass tube. Polyamide flanges and chrome-plated brass cover plates. Concealed fixings.

Wall fixings included.