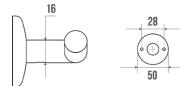

### Technical characteristics

Dimensions
Diameter Ø
Material

Finish

Gross weight
Packaging
Made in France

Maintenance

Guarantee
Gencod
Custom code
Technical sheet

Chrome and nickel-plated

53 x 102 mm 16 mm Brass 0.110 kg