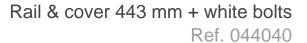

#### Information

Designation Rail & cover 443 mm + white bolts, anodised aluminium

Reference 044040

## Description

Fixing rail fitted with an anodised aluminium cover, with 2 white resin screws. The cover can be replaced with a straight grab bar of 443 mm or a backrest for shower seat and can thus be used to convert a "Classic" shower into an ergonomical "Comfort" shower.