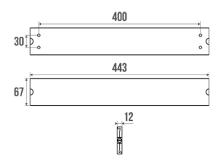

### Technical characteristics

Finish
Color
Dimensions
Material

Gross weight
Packaging
Made in France

Maintenance

Guarantee

Anodized White

443 x 12 x 67 mm Aluminum

0.919 kg Cardboard box