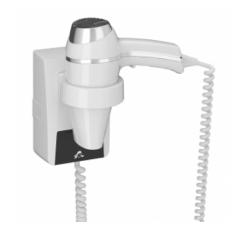

### Information

Designation 1400 W Hair dryer

878113 Reference

## Description

Sensory switch.

6 drying configurations. 3 temperatures including 1 cold.

Rated voltage: 230 V - 50-60 Hz

70 et 95 m3/h output

Classification: IP21 - Electrical insulation: "Class II"

Rated power: 1400 W Sound level: 70/77 dBA