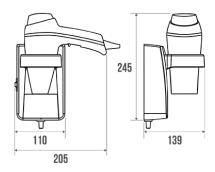

Guarantee Gencod

Custom code

Technical sheet

White

205 x 245 x 139 mm

ABS

0.900 kg

Monochrome box