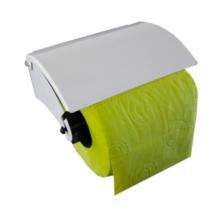

#### Information

Designation Toilet roll holder, 127 x 82 x 56 mm, White Epoxy-coated Steel

Reference 823728

### Description

White epoxy-coated steel. With black plastic roll.

Perfectly suited for use in Institutions.

#### Technical characteristics

Custom code

Finish Epoxy-coated

Color White
Dimensions 127 x 82 x 56 mm

Material Steel
Gross weight 0.150 kg

Packaging Plastic protection bag

 Made in France
 yes

 Maintenance
 yes