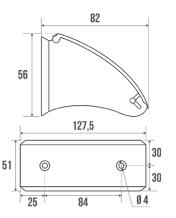

#### Information

Designation Toilet roll holder, 127 x 82 x 56 mm, White Epoxy-coated Steel

Reference 823728

#### Technical characteristics

Custom code

Finish Epoxy-coated

Color White
Dimensions 127 x 82 x 56 mm

Material Steel
Gross weight 0.150 kg

Packaging Plastic protection bag

 Made in France
 yes

 Maintenance
 yes